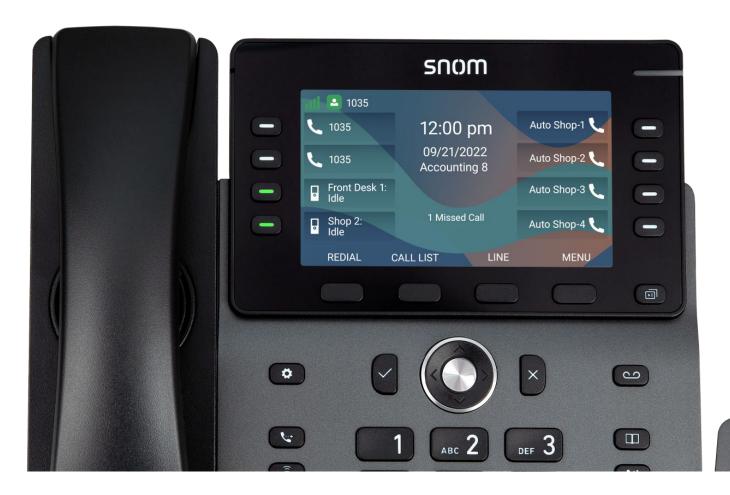

### M58 DECT Desk Phone

#### M58 DECT Desk Phone

- •5" Color LCD
- •8 Programmable Dual Color LED Paperless Keys (Multiple Pages)
- Full Desk Phone Dedicated Function Keys (Transfer, Intercom, etc.)
- 4 Context Sensitive Soft Keys
- Integrated Bluetooth® for Headset Support
- Antibacterial Plastics
- Cordless Desk Phone