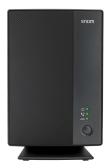

### M500 PRO DECT Multicell Base Station

<sup>\*</sup> Multi-cell capacity will increase over time via software update

#### M500 PRO DECT Base Station

- Dual PoE Ethernet Ports
- 4 Status LEDs
- 1 General Purpose Key
- 1 Reset Key
- USB: Future Expansion
- Wall Mountable
- Shared Call Emulation
- Single or Multicell Operation