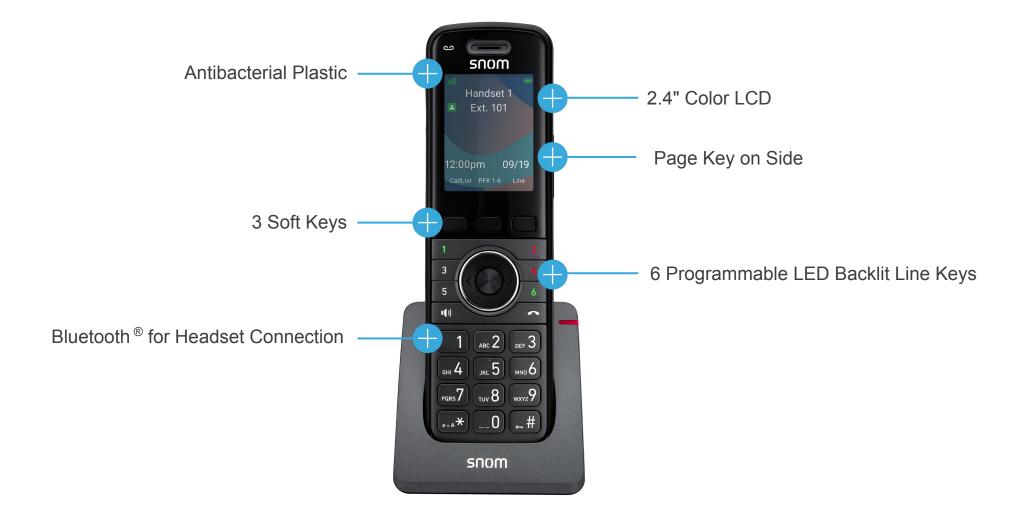

#### M55 DECT Handset

- •2.4" Color LCD
- 6 Dual Color LED Programmable Keys
- 3 Context Sensitive Soft Keys
- Page Key on Side
- Integrated Bluetooth ® for Headset Support
- Antibacterial Plastics