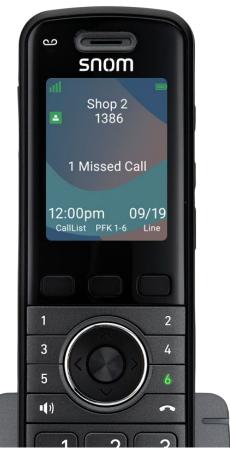

#### M55 DECT Handset

- •2.4" Color LCD
- 6 Dual Color LED Programmable Keys
- 3 Context Sensitive Soft Keys
- Page Key on Side
- Integrated Bluetooth ® for Headset Support
- Antibacterial Plastics