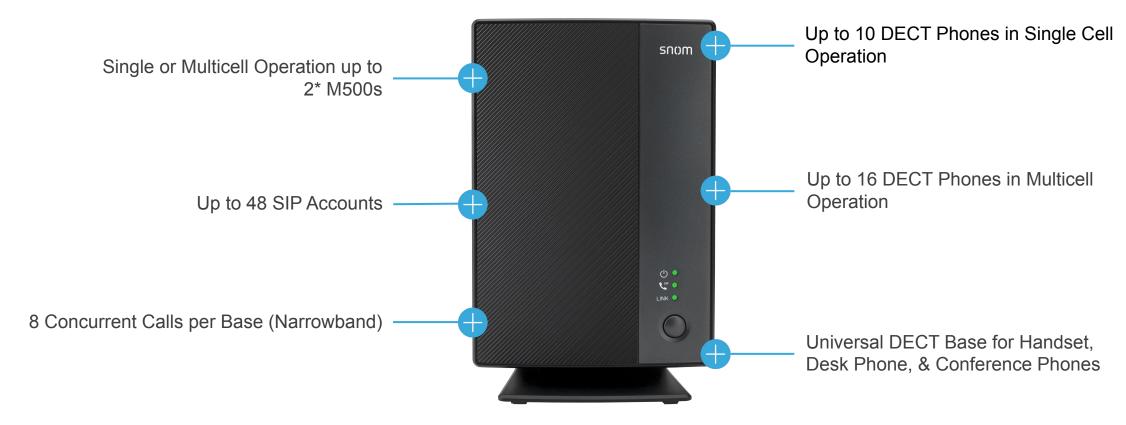

### M500 PRO DECT Multicell Base Station

<sup>\*</sup> Multi-cell capacity will increase over time via software update

#### M500 PRO DECT Base Station

- Dual PoE Ethernet Ports
- 4 Status LEDs
- 1 General Purpose Key
- 1 Reset Key
- USB: Future Expansion
- Wall Mountable
- Shared Call Emulation
- Single or Multicell Operation