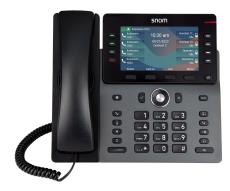

### M58 DECT Desk Phone

#### M58 DECT Desk Phone

- •5" Color LCD
- •8 Programmable Dual Color LED Paperless Keys (Multiple Pages)
- Full Desk Phone Dedicated Function Keys (Transfer, Intercom, etc.)
- 4 Context Sensitive Soft Keys
- Integrated Bluetooth® for Headset Support
- Antibacterial Plastics
- Cordless Desk Phone