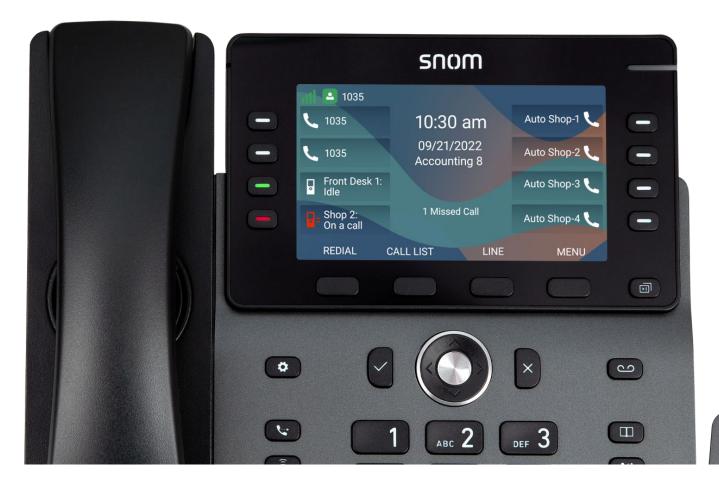

### M58 DECT Desk Phone

#### M58 DECT Desk Phone

- •5" Color LCD
- •8 Programmable Dual Color LED Paperless Keys (Multiple Pages)
- Full Desk Phone Dedicated Function Keys (Transfer, Intercom, etc.)
- 4 Context Sensitive Soft Keys
- Integrated Bluetooth® for Headset Support
- Antibacterial Plastics
- Cordless Desk Phone