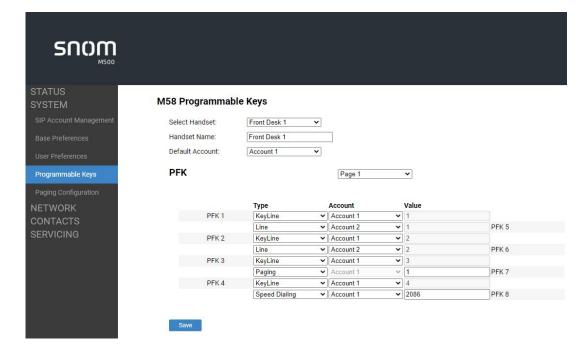

8 DECT Desk Phone









### M500 PRO Wireless Family





#### M500 PRO DECT Base Station

- Dual PoE Ethernet Ports
- 4 Status LEDs
- 1 General Purpose Key
- 1 Reset Key
- USB: Future Expansion
- Wall Mountable
- Shared Call Emulation
- Single or Multicell Operation



#### M58 DECT Desk Phone

- •5" Color LCD
- •8 Programmable Dual Color LED Paperless Keys (Multiple Pages)
- Full Desk Phone Dedicated Function Keys (Transfer, Intercom, etc.)
- 4 Context Sensitive Soft Keys
- Integrated Bluetooth® for Headset Support
- Antibacterial Plastics
- Cordless Desk Phone



#### M55 DECT Handset

- •2.4" Color LCD
- 6 Dual Color LED Programmable Keys
- 3 Context Sensitive Soft Keys
- Page Key on Side
- Integrated Bluetooth ® for Headset Support
- Antibacterial Plastics





### M500 Web GUI









# **Deployment Capabilities**

#### **FACILITY WITH NETWORK INFRASTRUCTURE**



#### **FACILITY WITHOUT NETWORK INFRASTRUCTURE**







# High-Level Feature Comparison: M100 vs M500

| Model                                  | M100                            | M500                                              | M500                                                  |
|----------------------------------------|---------------------------------|---------------------------------------------------|-------------------------------------------------------|
| Cell Type                              | Single                          | Single                                            | Multi (Limited to 2 at launch, will expand in future) |
| Max. # Concurrent External Calls       | 6