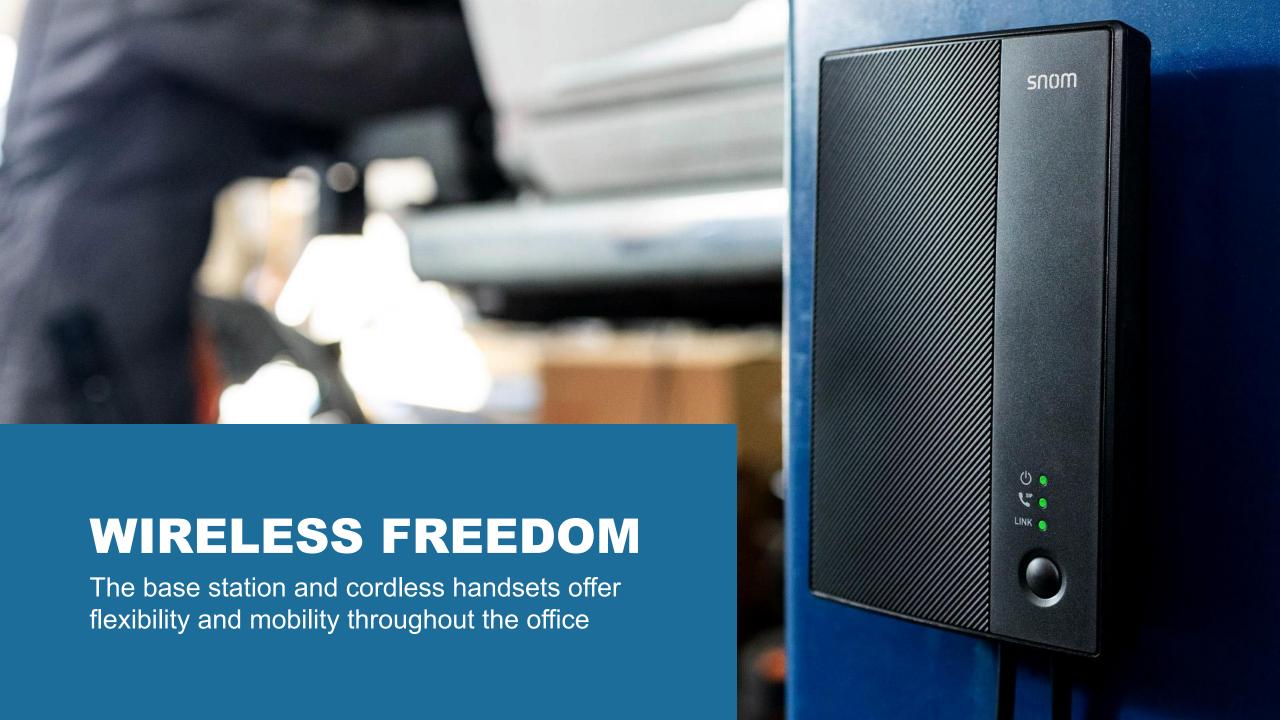

#### M500 PRO DECT Base Station

- Dual PoE Ethernet Ports
- 4 Status LEDs
- 1 General Purpose Key
- 1 Reset Key
- USB: Future Expansion
- Wall Mountable
- Shared Call Emulation
- Single or Multicell Operation