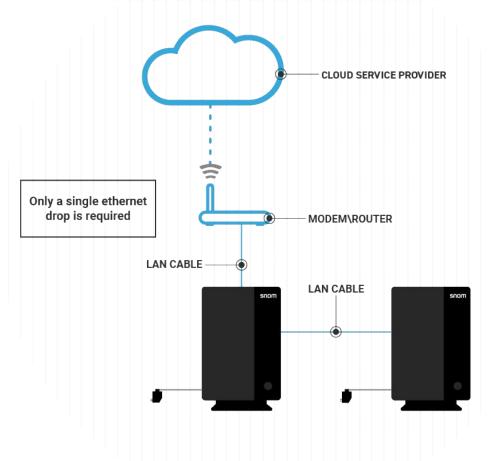

- 1 General Purpose Key
- 1 Reset Key
- USB: Future Expansion
- Wall Mountable
- Shared Call Emulation
- Single or Multicell Operation



#### M58 DECT Desk Phone

- •5" Color LCD
- •8 Programmable Dual Color LED Paperless Keys (Multiple Pages)
- Full Desk Phone Dedicated Function Keys (Transfer, Intercom, etc.)
- 4 Context Sensitive Soft Keys
- Integrated Bluetooth® for Headset Support
- Antibacterial Plastics
- Cordless Desk Phone



#### M55 DECT Handset

- •2.4" Color LCD
- 6 Dual Color LED Programmable Keys
- 3 Context Sensitive Soft Keys
- Page Key on Side
- Integrated Bluetooth ® for Headset Support
- Antibacterial Plastics





### M500 Web GUI









# **Deployment Capabilities**

#### **FACILITY WITH NETWORK INFRASTRUCTURE**



#### **FACILITY WITHOUT NETWORK INFRASTRUCTURE**







# High-Level Feature Comparison: M100 vs M500

| Model                                  | M100                            | M500                                              | M500                                                  |
|----------------------------------------|---------------------------------|---------------------------------------------------|-------------------------------------------------------|
| Cell Type                              | Single                          | Single                                            | Multi (Limited to 2 at launch, will expand in future) |
| Max. # Concurrent External Calls       | 6                               | 8                                                 | Up to 16 (Future update to 48)                        |
| Max.