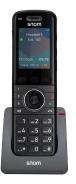

#### M55 DECT Handset

- •2.4" Color LCD
- 6 Dual Color LED Programmable Keys
- 3 Context Sensitive Soft Keys
- Page Key on Side
- Integrated Bluetooth ® for Headset Support
- Antibacterial Plastics