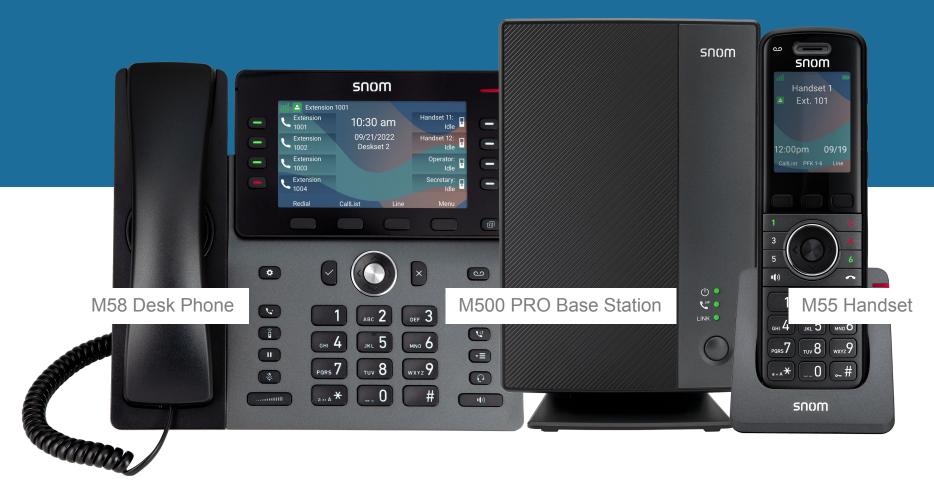

### M500 PRO Wireless Family

#### M500 PRO DECT Base Station

- Dual PoE Ethernet Ports
- 4 Status LEDs
- 1 General Purpose Key
- 1 Reset Key
- USB: Future Expansion
- Wall Mountable
- Shared Call Emulation
- Single or Multicell Operation

#### M58 DECT Desk Phone

- •5" Color LCD
- •8 Programmable Dual Color LED Paperless Keys (Multiple Pages)
- Full Desk Phone Dedicated Function Keys (Transfer, Intercom, etc.)
- 4 Context Sensitive Soft Keys
- Integrated Bluetooth® for Headset Support
- Antibacterial Plastics
- Cordless Desk Phone

#### M55 DECT Handset

- •2.4" Color LCD
- 6 Dual Color LED Programmable Keys
- 3 Context Sensitive Soft Keys
- Page Key on Side
- Integrated Bluetooth ® for Headset Support
- Antibacterial Plastics