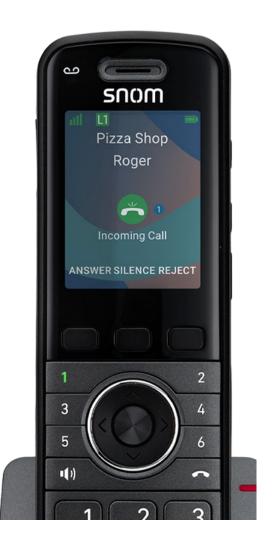

#### M55 DECT Handset

- •2.4" Color LCD
- 6 Dual Color LED Programmable Keys
- 3 Context Sensitive Soft Keys
- Page Key on Side
- Integrated Bluetooth ® for Headset Support
- Antibacterial Plastics