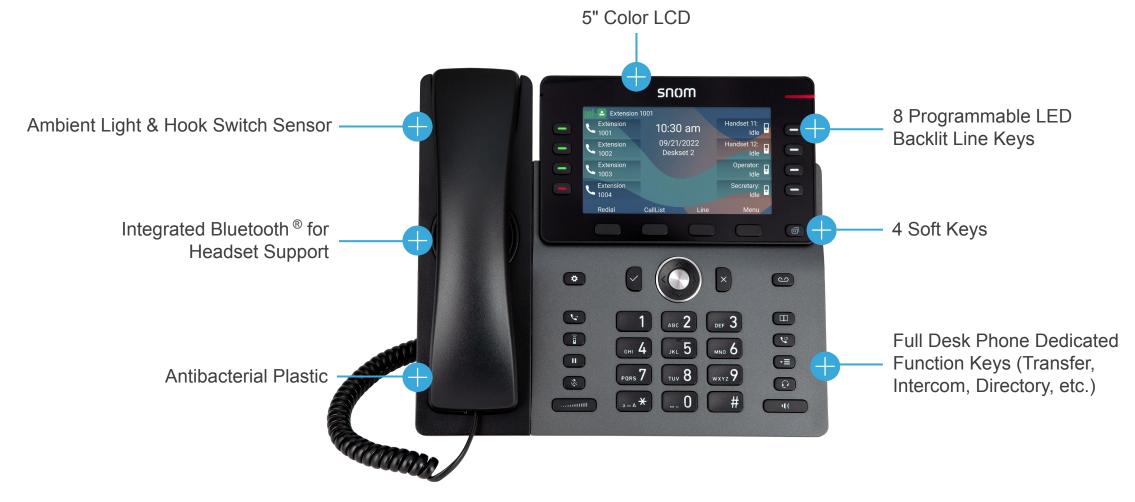

### M58 DECT Desk Phone

#### M58 DECT Desk Phone

- •5" Color LCD
- •8 Programmable Dual Color LED Paperless Keys (Multiple Pages)
- Full Desk Phone Dedicated Function Keys (Transfer, Intercom, etc.)
- 4 Context Sensitive Soft Keys
- Integrated Bluetooth® for Headset Support
- Antibacterial Plastics
- Cordless Desk Phone