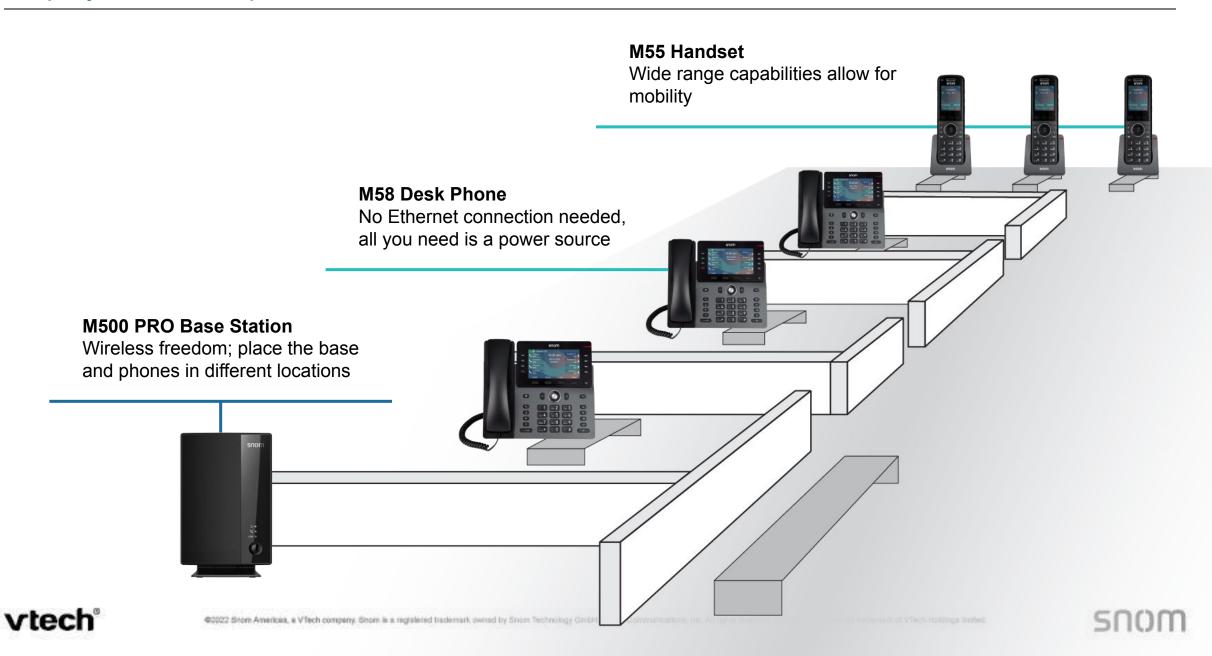

# **Deployment Example**

### M500 PRO DECT Multicell Base Station

<sup>\*</sup> Multi-cell capacity will increase over time via software update

### M58 DECT Desk Phone

### M500 PRO Wireless Family

#### M55 DECT Handset

- •2.4" Color LCD
- 6 Dual Color LED Programmable Keys
- 3 Context Sensitive Soft Keys
- Page Key on Side
- Integrated Bluetooth ® for Headset Support
- Antibacterial Plastics