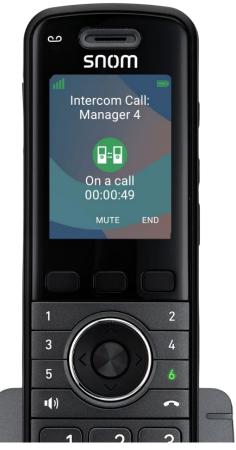

#### M55 DECT Handset

- •2.4" Color LCD
- 6 Dual Color LED Programmable Keys
- 3 Context Sensitive Soft Keys
- Page Key on Side
- Integrated Bluetooth ® for Headset Support
- Antibacterial Plastics