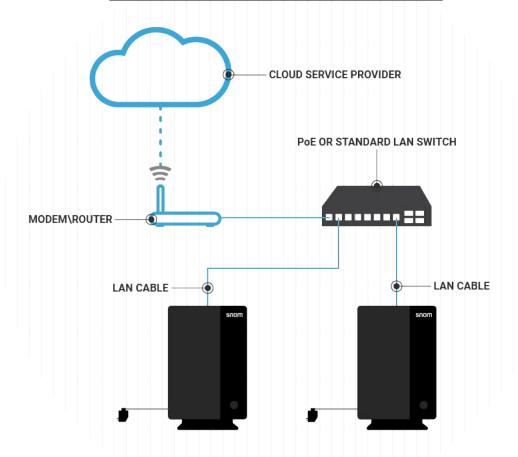

Station

- Dual PoE Ethernet Ports
- 4 Status LEDs
- 1 General Purpose Key
- 1 Reset Key
- USB: Future Expansion
- Wall Mountable
- Shared Call Emulation
- Single or Multicell Operation



#### M58 DECT Desk Phone

- •5" Color LCD
- •8 Programmable Dual Color LED Paperless Keys (Multiple Pages)
- Full Desk Phone Dedicated Function Keys (Transfer, Intercom, etc.)
- 4 Context Sensitive Soft Keys
- Integrated Bluetooth® for Headset Support
- Antibacterial Plastics
- Cordless Desk Phone



#### M55 DECT Handset

- •2.4" Color LCD
- 6 Dual Color LED Programmable Keys
- 3 Context Sensitive Soft Keys
- Page Key on Side
- Integrated Bluetooth ® for Headset Support
- Antibacterial Plastics





### M500 Web GUI









# **Deployment Capabilities**

#### **FACILITY WITH NETWORK INFRASTRUCTURE**



#### **FACILITY WITHOUT NETWORK INFRASTRUCTURE**







# High-Level Feature Comparison: M100 vs M500

| Model                                  | M100                            | M500                                              | M500                                                  |
|----------------------------------------|---------------------------------|---------------------------------------------------|-------------------------------------------------------|
| Cell Type                              | Single                          | Single                                            | Multi (Limited to 2 at launch, will expand in future) |
| Max. # Concurrent External Calls       | 6                               | 8                                                 | Up to 16 (F