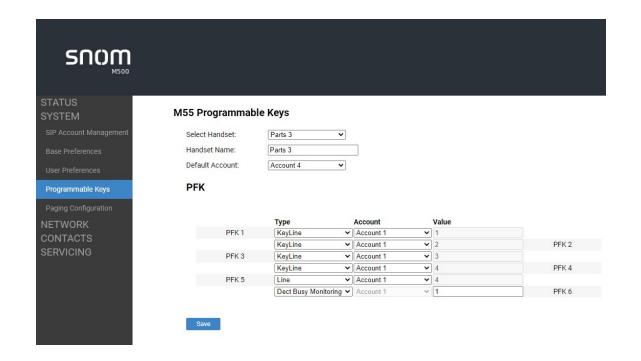

M58 DECT Desk Phone









### M500 PRO Wireless Family





#### M500 PRO DECT Base Station

- Dual PoE Ethernet Ports
- 4 Status LEDs
- 1 General Purpose Key
- 1 Reset Key
- USB: Future Expansion
- Wall Mountable
- Shared Call Emulation
- Single or Multicell Operation



#### M58 DECT Desk Phone

- •5" Color LCD
- •8 Programmable Dual Color LED Paperless Keys (Multiple Pages)
- Full Desk Phone Dedicated Function Keys (Transfer, Intercom, etc.)
- 4 Context Sensitive Soft Keys
- Integrated Bluetooth® for Headset Support
- Antibacterial Plastics
- Cordless Desk Phone



#### M55 DECT Handset

- •2.4" Color LCD
- 6 Dual Color LED Programmable Keys
- 3 Context Sensitive Soft Keys
- Page Key on Side
- Integrated Bluetooth ® for Headset Support
- Antibacterial Plastics





### M500 Web GUI









# **Deployment Capabilities**

#### **FACILITY WITH NETWORK INFRASTRUCTURE**



#### **FACILITY WITHOUT NETWORK INFRASTRUCTURE**







# High-Level Feature Comparison: M100 vs M500

| Model                                  | M100                            | M500                                              | M500                                                  |
|----------------------------------------|---------------------------------|---------------------------------------------------|-------------------------------------------------------|
| Cell Type                              | Single                          | Single                                            | Multi (Limited to 2 at launch, will expand in future) |
| Max. # Concurrent External Calls       | 6