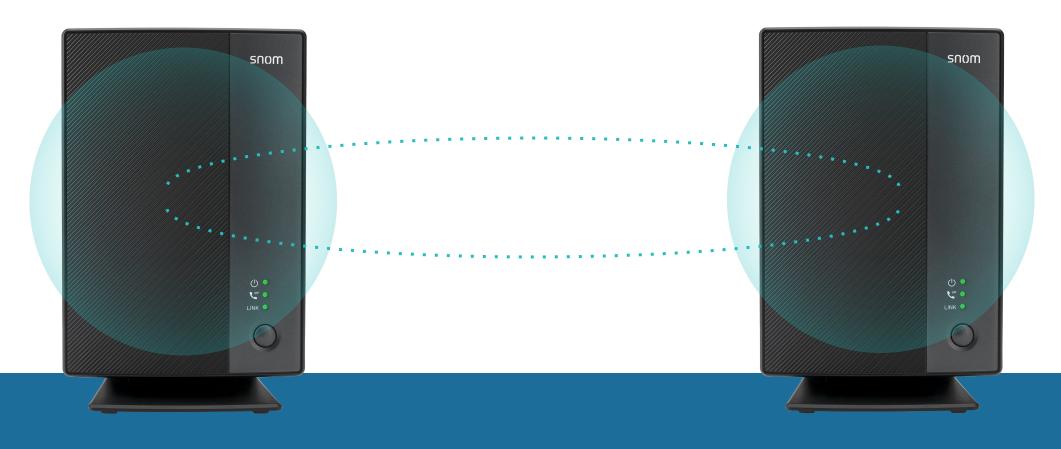

# **INCREASE SCALABILITY**

Expanded DECT range allows for increased call capacity by pairing two base stations

### M500 PRO DECT Multicell Base Station

<sup>\*</sup> Multi-cell capacity will increase over time via software update

Multicell Mode: Enhanced capacity of system to expand the installation size within the small business market