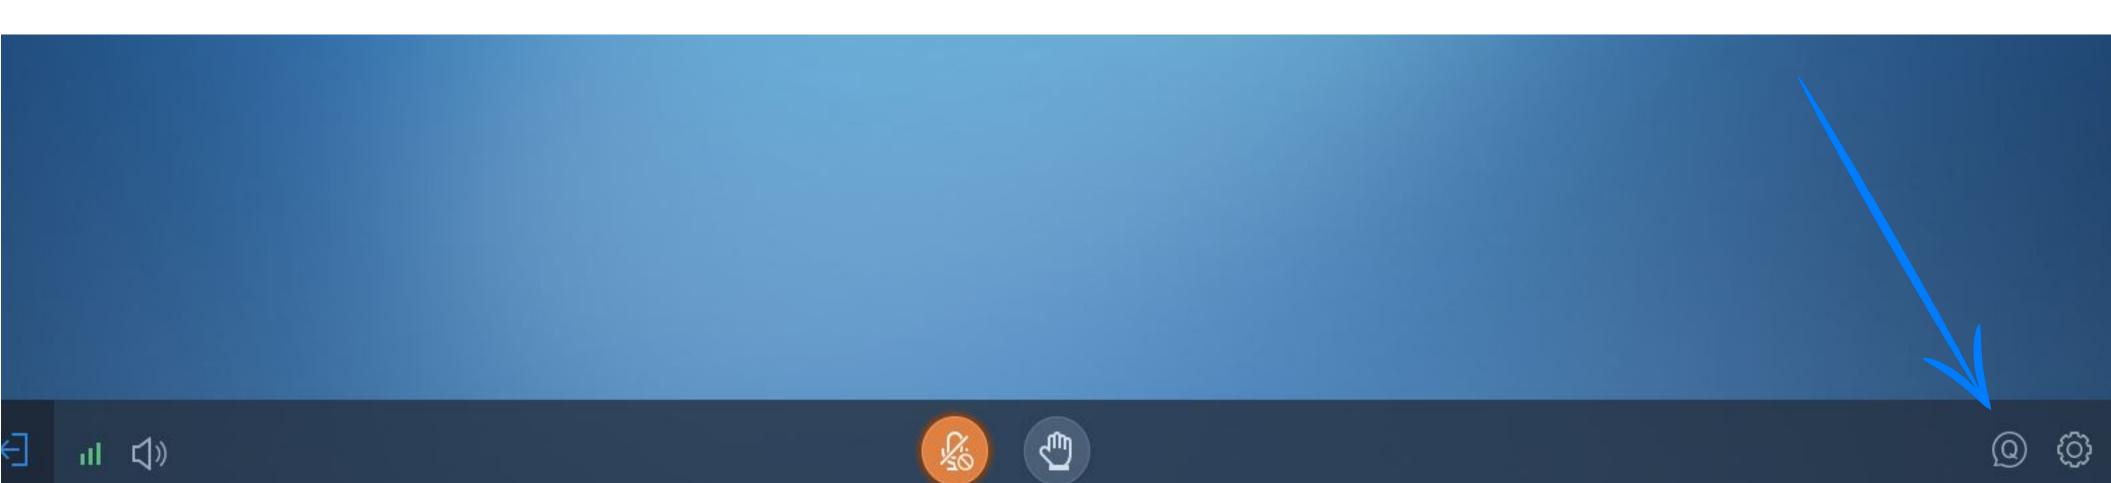

## During the webinar please use the Q&A feature located in bottom right corner of your screen!