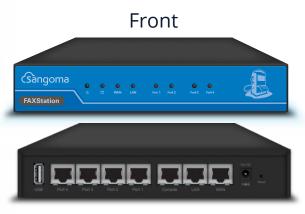

## **FAXStation Appliance**

Model: CPE-004

Fax Ports: Up to 4 Fax Machines

**Network**: Two Ethernet Interfaces (default bridged)

**Dimensions**: 0" x 1.5" x 6"