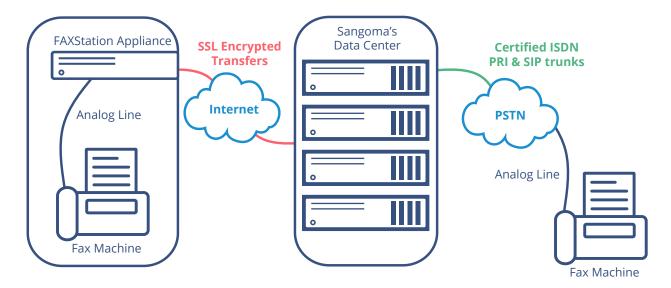

or satellite carriers, with a specific concentration in the offshore oil and gas industries.



Sangoma's FAXStation Fax-over-IP Solution is the most reliable, best performing, analog-to-analog fax service on the market. Its as easy as choosing a fax number, plugging in your fax machine into the on-premise appliance and letting our service take it the rest of the way. Stop worrying about failed faxes; get rid of your T.38 fax setup and guarantee your faxes with FAXStation service by Sangoma!

## **FAXStation Appliance**

Model: CPE-004

Fax Ports: Up to 4 Fax Machines

**Network**: Two Ethernet Interfaces (default bridged)

**Dimensions**: 0" x 1.5" x 6"

## **Service Offerings**

**Lite Fax Service:** 150 Pages/Month **High Fax Service:** 3000 Pages/Month



Back

## **Network Diagram**